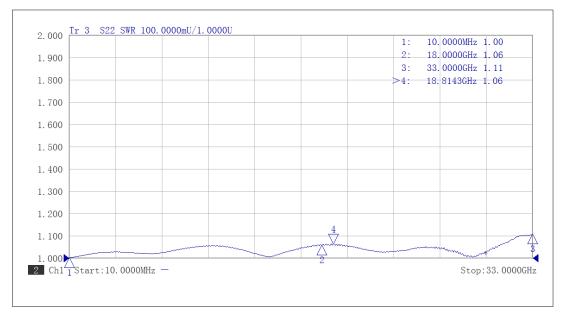

|  |
|-----------------|---------------------------------------------------|--|
| Frequency Range | DC-33 GHz                                         |  |
| VSWR            | 1.15 max                                          |  |
| Input Avg Power | 2W@25℃ ambient, derating linearly to 0.5W at 100℃ |  |
| Peak Power      | 200W (5 micro-sec pulse width, 1% duty cycle)     |  |

#### Mechanical

| Connector Body | Passivated stainless steel |
|----------------|----------------------------|
| Center Contact | 1.27um gold plated BeCu    |
| Weight         | About 5g                   |

#### **Environmental**

| Operating Temp | -55℃ to 100℃ |
|----------------|--------------|
| Storage Temp   | -55℃ to 125℃ |
| RoHS           | Compliant    |

### Dimensions(mm)



## **Typical Test Data**