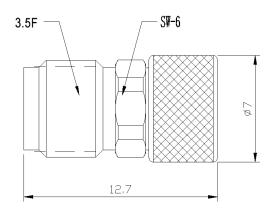

|  |
|-----------------|---------------------------------------------------|--|
| Frequency Range | DC-33 GHz                                         |  |
| VSWR            | 1.15 max                                          |  |
| Input Avg Power | 2W@25℃ ambient, derating linearly to 0.5W at 100℃ |  |
| Peak Power      | 200W (5 micro-sec pulse width, 1% duty cycle)     |  |

#### Mechanical

| Connector Body | Passivated stainless steel |
|----------------|----------------------------|
| Center Contact | 1.27um gold plated BeCu    |
| Weight         | About 5g                   |

#### **Environmental**

| Operating Temp | -55℃ to 100℃ |
|----------------|--------------|
| Storage Temp   | -55℃ to 125℃ |
| RoHS           | Compliant    |

### Dimensions(mm)



## **Typical Test Data**