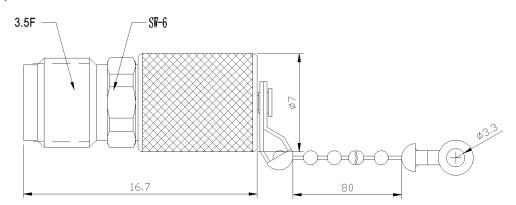

|  |
|-----------------|---------------------------------------------------|--|
| Frequency Range | DC-33 GHz                                         |  |
| VSWR            | 1.15 max                                          |  |
| Input Avg Power | 2W@25℃ ambient, derating linearly to 0.5W at 100℃ |  |
| Peak Power      | 200W (5 micro-sec pulse width, 1% duty cycle)     |  |

#### Mechanical

| Connector Body | Passivated stainless steel |
|----------------|----------------------------|
| Center Contact | 1.27um gold plated BeCu    |
| Weight         | About 7g                   |

#### **Environmental**

| Operating Temp | -55℃ to 100℃ |
|----------------|--------------|
| Storage Temp   | -55℃ to 125℃ |
| RoHS           | Compliant    |

### Dimensions(mm)



## **Typical Test Data**