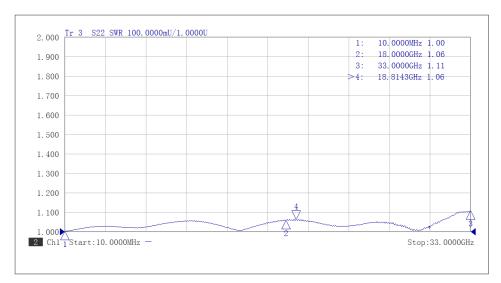

|  |
|-----------------|---------------------------------------------------|--|
| Frequency Range | DC-33 GHz                                         |  |
| VSWR            | 1.15 max                                          |  |
| Input Avg Power | 2W@25℃ ambient, derating linearly to 0.5W at 100℃ |  |
| Peak Power      | 200W (5 micro-sec pulse width, 1% duty cycle)     |  |

#### Mechanical

| Connector Body | Passivated stainless steel |
|----------------|----------------------------|
| Center Contact | 1.27um gold plated BeCu    |
| Weight         | About 7g                   |

#### **Environmental**

| Operating Temp | -55℃ to 100℃ |
|----------------|--------------|
| Storage Temp   | -55℃ to 125℃ |
| RoHS           | Compliant    |

### Dimensions(mm)



## **Typical Test Data**