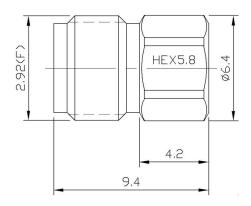

|  |
|-----------------|---------------------------------------------------|--|
| Frequency Range | DC-40 GHz                                         |  |
| VSWR            | 1.15 max                                          |  |
| Input Avg Power | 2W@25℃ ambient, derating linearly to 0.5W at 100℃ |  |
| Peak Power      | 200W (5 micro-sec pulse width, 1% duty cycle)     |  |

### Mechanical

| Connector Body | Passivated stainless steel |
|----------------|----------------------------|
| Center Contact | 1.27um gold plated BeCu    |
| Weight         | 2.5g                       |

#### **Environmental**

| Operating Temp | -55℃ to 100℃ |
|----------------|--------------|
| Storage Temp   | -55℃ to 125℃ |
| RoHS           | Compliant    |

## Dimensions(mm)



### **Typical Test Data**