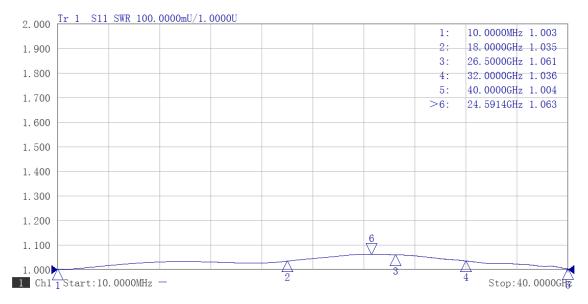

### **Typical Test Data**

#### **Electrical**

| Impedance       | 50 ohm                                            |  |
|-----------------|---------------------------------------------------|--|
| Frequency Range | DC-40 GHz                                         |  |
| VSWR            | 1.15 max                                          |  |
| Input Avg Power | 2W@25℃ ambient, derating linearly to 0.5W at 100℃ |  |
| Peak Power      | 200W (5 micro-sec pulse width, 1% duty cycle)     |  |