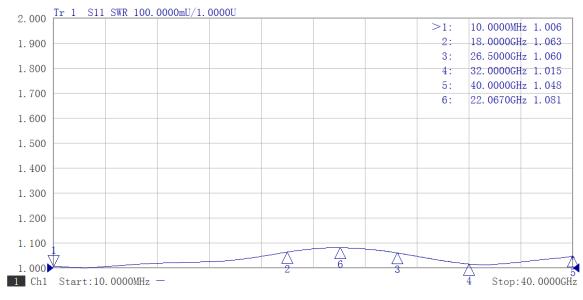

0 GHz                                                                 |  |
| VSWR            | 1.15 max                                                                  |  |
| Input Avg Power | 2W@25 $^{\circ}$ C ambient, derating linearly to 0.5W at 100 $^{\circ}$ C |  |
| Peak Power      | 200W (5 micro-sec pulse width, 1% duty cycle)                             |  |

#### Mechanical

| Connector Body | Passivated stainless steel |
|----------------|----------------------------|
| Center Contact | 1.27um gold plated BeCu    |
| Weight         | 2.5g                       |

| Operating Temp | -55℃ to 100℃         |
|----------------|----------------------|
| Storage Temp   | <b>-55</b> ℃ to 125℃ |
| RoHS           | Compliant            |

### Dimensions(mm)



## **Typical Test Data**