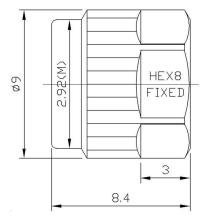

--|
| Frequency Range | DC-40 GHz                                                                 |  |
| VSWR            | 1.15 max                                                                  |  |
| Input Avg Power | 2W@25 $^{\circ}$ C ambient, derating linearly to 0.5W at 100 $^{\circ}$ C |  |
| Peak Power      | 200W (5 micro-sec pulse width, 1% duty cycle)                             |  |

#### Mechanical

| Connector Body | Passivated stainless steel |
|----------------|----------------------------|
| Center Contact | 1.27um gold plated BeCu    |
| Weight         | 2.5g                       |

| Operating Temp | -55℃ to 100℃         |
|----------------|----------------------|
| Storage Temp   | <b>-55</b> ℃ to 125℃ |
| RoHS           | Compliant            |

### Dimensions(mm)



## **Typical Test Data**