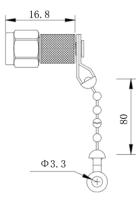

------------------------------------------------------|
| Frequency Range | DC-40 GHz                                                             |
| VSWR            | 1.2 max                                                               |
| Input Avg Power | 2W@25 $^\circ C$ ambient, derating linearly to 0.5W at 100 $^\circ C$ |
| Peak Power      | 200W (5 micro-sec pulse width, 1% duty cycle)                         |

#### Mechanical

| Connector Body | Passivated stainless steel |
|----------------|----------------------------|
| Center Contact | 1.27um gold plated brass   |
| Weight         | About 7g                   |

| Operating Temp | -55°C to 100°C |
|----------------|----------------|
| Storage Temp   | -55°C to 125°C |
| RoHS           | Compliant      |

### Dimensions(mm)



### **Typical Test Data**