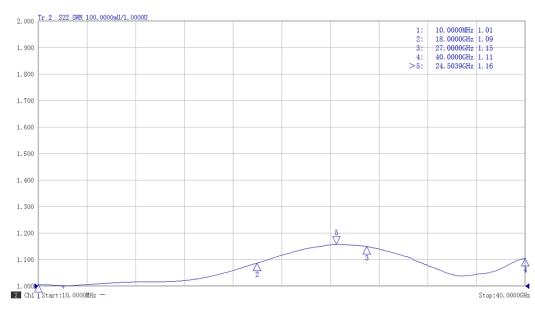

-------------------------|
| Frequency Range | DC-40 GHz                                                             |
| VSWR            | 1.2 max                                                               |
| Input Avg Power | 2W@25 $^\circ C$ ambient, derating linearly to 0.5W at 100 $^\circ C$ |
| Peak Power      | 200W (5 micro-sec pulse width, 1% duty cycle)                         |

#### Mechanical

| Connector Body | Passivated stainless steel |
|----------------|----------------------------|
| Center Contact | 1.27um gold plated brass   |
| Weight         | About 7g                   |

| Operating Temp | -55°C to 100°C |
|----------------|----------------|
| Storage Temp   | -55°C to 125°C |
| RoHS           | Compliant      |

### Dimensions(mm)



### **Typical Test Data**