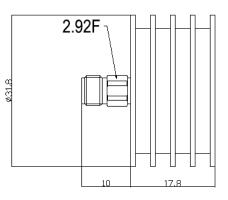

------------------------------|--|
| Frequency Range | DC-40 GHz                                                           |  |
| VSWR            | 1.25 max                                                            |  |
| Input Avg Power | 5W@25 $^\circ$ C ambient, derating linearly to 1W at 100 $^\circ$ C |  |
| Peak Power      | 200W (5 micro-sec pulse width, 2% duty cycle)                       |  |

#### Mechanical

| Connector Body | Passivated stainless steel |
|----------------|----------------------------|
| Center Contact | 1.27um gold plated BeCu    |
| Heat Sink      | Black anodized aluminum    |

# Environmental

| Operating Temp | -55°C to 100°C |
|----------------|----------------|
| Storage Temp   | -55°C to 125°C |
| RoHS           | Compliant      |

### Dimensions(mm)



# **Typical Test Data**