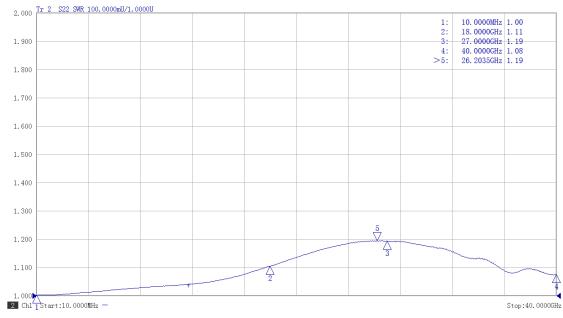

---|--|
| Frequency Range | DC-40 GHz                                                           |  |
| VSWR            | 1.25 max                                                            |  |
| Input Avg Power | 5W@25 $^\circ$ C ambient, derating linearly to 1W at 100 $^\circ$ C |  |
| Peak Power      | 200W (5 micro-sec pulse width, 2% duty cycle)                       |  |

#### Mechanical

| Connector Body | Passivated stainless steel |
|----------------|----------------------------|
| Center Contact | 1.27um gold plated BeCu    |
| Heat Sink      | Black anodized aluminum    |

# Environmental

| Operating Temp | -55°C to 100°C |
|----------------|----------------|
| Storage Temp   | -55°C to 125°C |
| RoHS           | Compliant      |

### Dimensions(mm)



# **Typical Test Data**