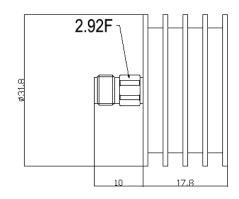

|  |
|-----------------|-------------------------------------------------|--|
| Frequency Range | DC-40 GHz                                       |  |
| VSWR            | 1.25 max                                        |  |
| Input Avg Power | 5W@25℃ ambient, derating linearly to 1W at 100℃ |  |
| Peak Power      | 200W (5 micro-sec pulse width, 2% duty cycle)   |  |

### Mechanical

| Connector Body | Passivated stainless steel |
|----------------|----------------------------|
| Center Contact | 1.27um gold plated BeCu    |
| Heat Sink      | Black anodized aluminum    |

### **Environmental**

| Operating Temp | -55°C to 100°C |
|----------------|----------------|
| Storage Temp   | -55°C to 125°C |
| RoHS           | Compliant      |

### Dimensions(mm)



## **Typical Test Data**