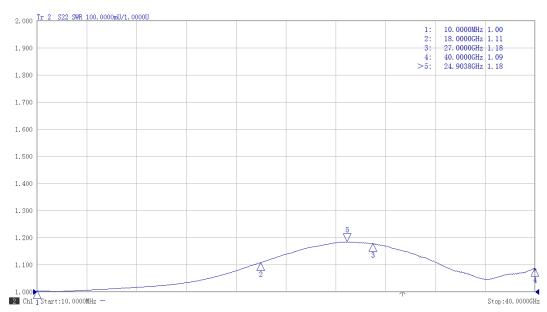

|  |
|-----------------|-------------------------------------------------|--|
| Frequency Range | DC-40 GHz                                       |  |
| VSWR            | 1.25 max                                        |  |
| Input Avg Power | 5W@25℃ ambient, derating linearly to 1W at 100℃ |  |
| Peak Power      | 200W (5 micro-sec pulse width, 2% duty cycle)   |  |

### Mechanical

| Connector Body | Passivated stainless steel |
|----------------|----------------------------|
| Center Contact | 1.27um gold plated BeCu    |
| Heat Sink      | Black anodized aluminum    |

### **Environmental**

| Operating Temp | -55°C to 100°C |
|----------------|----------------|
| Storage Temp   | -55°C to 125°C |
| RoHS           | Compliant      |

### Dimensions(mm)



## **Typical Test Data**