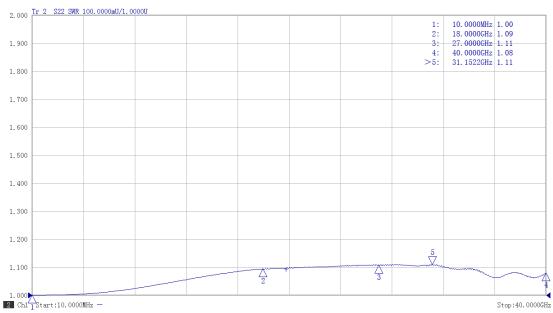

|
|-----------------|--------------------------------------------------|--|
| Frequency Range | DC-40 GHz                                        |  |
| VSWR            | 1.3 max                                          |  |
| Input Avg Power | 10W@25℃ ambient, derating linearly to 1W at 100℃ |  |
| Peak Power      | 200W (5 micro-sec pulse width, 3% duty cycle)    |  |

### Mechanical

| Connector Body | Passivated stainless steel |
|----------------|----------------------------|
| Center Contact | 1.27um gold plated brass   |
| Heat Sink      | Black anodized aluminum    |

### **Environmental**

| Operating Temp | -55°C to 100°C |
|----------------|----------------|
| Storage Temp   | -55°C to 125°C |
| RoHS           | Compliant      |

### Dimensions(mm)



## **Typical Test Data**