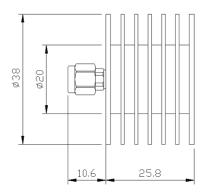

|  |
|-----------------|--------------------------------------------------|--|
| Frequency Range | DC-40 GHz                                        |  |
| VSWR            | 1.3 max                                          |  |
| Input Avg Power | 10W@25℃ ambient, derating linearly to 1W at 100℃ |  |
| Peak Power      | 200W (5 micro-sec pulse width, 3% duty cycle)    |  |

### Mechanical

| Connector Body | Passivated stainless steel |
|----------------|----------------------------|
| Center Contact | 1.27um gold plated brass   |
| Heat Sink      | Black anodized aluminum    |

### **Environmental**

| Operating Temp | -55°C to 100°C |
|----------------|----------------|
| Storage Temp   | -55°C to 125°C |
| RoHS           | Compliant      |

### Dimensions(mm)



## **Typical Test Data**