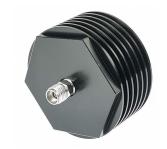

# **Coaxial RF Termination**

## RFT40202921

# DC-40 GHz, 2.92mm Female, 20 Watts

Rev 3

#### Mechanical

| Connector Body | Passivated stainless steel |
|----------------|----------------------------|
| Center Contact | 1.27um gold plated BeCu    |
| Heat Sink      | Black anodized aluminum    |