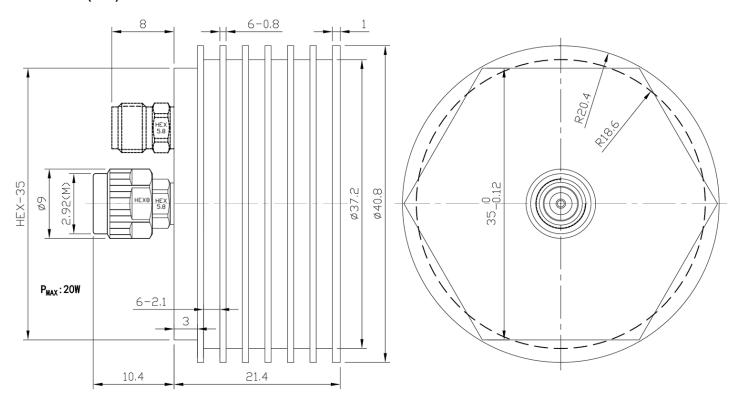

|  |
|-----------------|--------------------------------------------------|--|
| Frequency Range | DC-40 GHz                                        |  |
| VSWR            | 1.25 max                                         |  |
| Input Avg Power | 20W@25℃ ambient, derating linearly to 2W at 100℃ |  |
| Peak Power      | 200W (5 micro-sec pulse width, 5% duty cycle)    |  |

#### Mechanical

| Connector Body | Passivated stainless steel |
|----------------|----------------------------|
| Center Contact | 1.27um gold plated BeCu    |
| Heat Sink      | Black anodized aluminum    |

### **Environmental**

| Operating Temp | -55℃ to 100℃ |
|----------------|--------------|
| Storage Temp   | -55℃ to 125℃ |
| RoHS           | Compliant    |

## Dimensions(mm)



## **Typical Test Data**



### **Notes**

- 1.Customized outlines and optimal VSWR available.
- 2.To maintain best performance, recommended to use fan to keep the case temperature under 85°C.