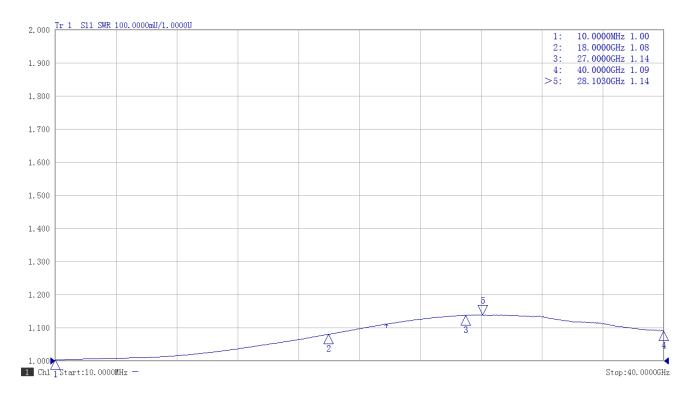

## **Typical Test Data**

## **Electrical**

| Impedance       | 50 ohm                                           |  |
|-----------------|--------------------------------------------------|--|
| Frequency Range | DC-40 GHz                                        |  |
| VSWR            | 1.25 max                                         |  |
| Input Avg Power | 20W@25℃ ambient, derating linearly to 2W at 100℃ |  |
| Peak Power      | 200W (5 micro-sec pulse width, 5% duty cycle)    |  |