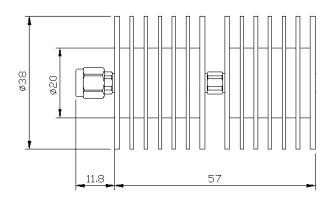

|  |
|-----------------|--------------------------------------------------|--|
| Frequency Range | DC-40 GHz                                        |  |
| VSWR            | 1.35 max                                         |  |
| Input Avg Power | 20W@25℃ ambient, derating linearly to 2W at 100℃ |  |
| Peak Power      | 200W (5 micro-sec pulse width, 5% duty cycle)    |  |

#### Mechanical

| Connector Body | Passivated stainless steel |
|----------------|----------------------------|
| Center Contact | 1.27um gold plated brass   |
| Heat Sink      | Black anodized aluminum    |

#### **Environmental**

| Operating Temp | -55°C to 100°C |
|----------------|----------------|
| Storage Temp   | -55°C to 125°C |
| RoHS           | Compliant      |

### Dimensions(mm)



### **Typical Test Data**