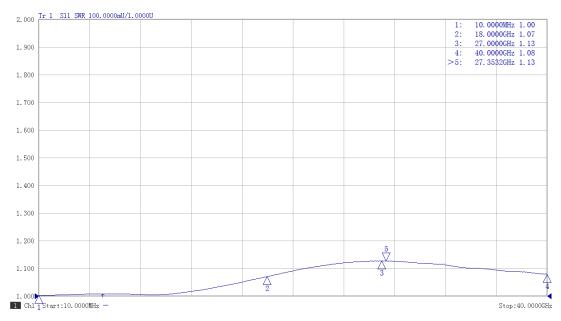

### **Typical Test Data**

#### **Electrical**

| Impedance       | 50 ohm                                           |  |
|-----------------|--------------------------------------------------|--|
| Frequency Range | DC-40 GHz                                        |  |
| VSWR            | 1.35 max                                         |  |
| Input Avg Power | 20W@25℃ ambient, derating linearly to 2W at 100℃ |  |
| Peak Power      | 200W (5 micro-sec pulse width, 5% duty cycle)    |  |