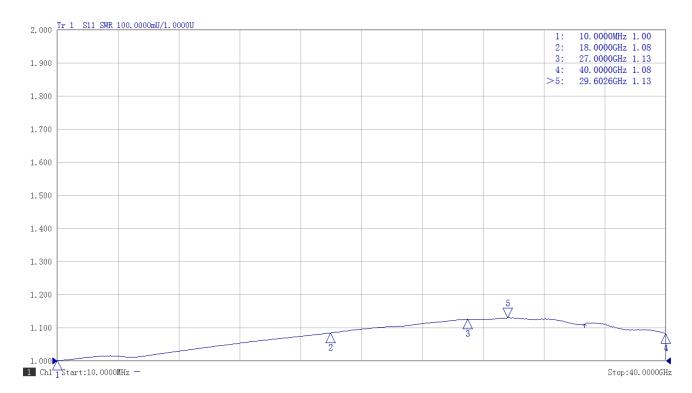

## **Typical Test Data**

## **Electrical**

| Impedance       | 50 ohm                                             |  |
|-----------------|----------------------------------------------------|--|
| Frequency Range | DC-40 GHz                                          |  |
| VSWR            | 1.3 max                                            |  |
| Input Avg Power | 25W@25℃ ambient, derating linearly to 2.5W at 100℃ |  |
| Peak Power      | 200W (5 micro-sec pulse width, 6% duty cycle)      |  |