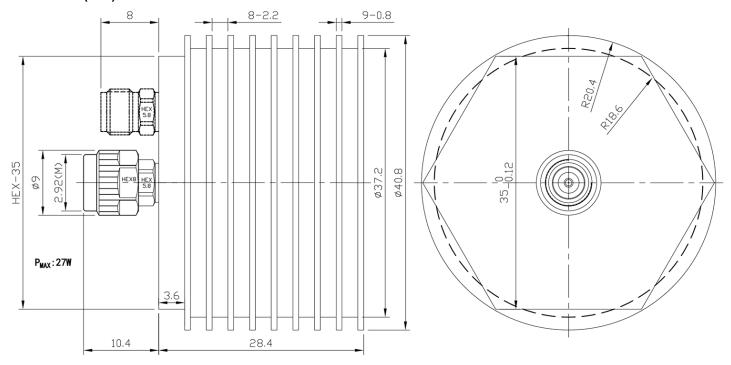

|  |
|-----------------|----------------------------------------------------|--|
| Frequency Range | DC-40 GHz                                          |  |
| VSWR            | 1.3 max                                            |  |
| Input Avg Power | 25W@25℃ ambient, derating linearly to 2.5W at 100℃ |  |
| Peak Power      | 200W (5 micro-sec pulse width, 6% duty cycle)      |  |

#### Mechanical

| Connector Body | Passivated stainless steel |
|----------------|----------------------------|
| Center Contact | 1.27um gold plated BeCu    |
| Heat Sink      | Black anodized aluminum    |

## **Environmental**

| Operating Temp | -55°C to 100°C |
|----------------|----------------|
| Storage Temp   | -55°C to 125°C |
| RoHS           | Compliant      |

## Dimensions(mm)



## **Typical Test Data**



### **Notes**

- 1.Customized outlines and optimal VSWR available.
- 2.To maintain best performance, recommended to use fan to keep the case temperature under 85°C.