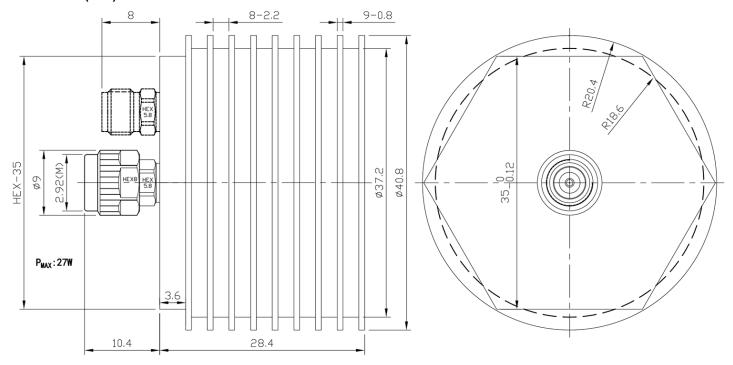

|  |
|-----------------|----------------------------------------------------|--|
| Frequency Range | DC-40 GHz                                          |  |
| VSWR            | 1.3 max                                            |  |
| Input Avg Power | 25W@25℃ ambient, derating linearly to 2.5W at 100℃ |  |
| Peak Power      | 200W (5 micro-sec pulse width, 6% duty cycle)      |  |

#### Mechanical

| Connector Body | Passivated stainless steel |
|----------------|----------------------------|
| Center Contact | 1.27um gold plated BeCu    |
| Heat Sink      | Black anodized aluminum    |

## **Environmental**

| Operating Temp | -55°C to 100°C |
|----------------|----------------|
| Storage Temp   | -55°C to 125°C |
| RoHS           | Compliant      |

## Dimensions(mm)



## **Typical Test Data**



### **Notes**

- 1.Customized outlines and optimal VSWR available.
- 2.To maintain best performance, recommended to use fan to keep the case temperature under 85°C.