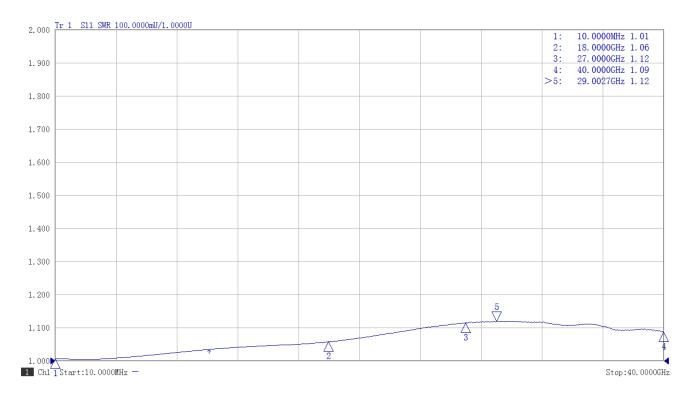

-------------|----------------------------------------------------|--|
| Frequency Range | DC-40 GHz                                          |  |
| VSWR            | 1.3 max                                            |  |
| Input Avg Power | 25W@25℃ ambient, derating linearly to 2.5W at 100℃ |  |
| Peak Power      | 200W (5 micro-sec pulse width, 6% duty cycle)      |  |

#### Mechanical

| Connector Body | Passivated stainless steel |
|----------------|----------------------------|
| Center Contact | 1.27um gold plated BeCu    |
| Heat Sink      | Black anodized aluminum    |

## **Environmental**

| Operating Temp | -55°C to 100°C |
|----------------|----------------|
| Storage Temp   | -55°C to 125°C |
| RoHS           | Compliant      |

## Dimensions(mm)



## **Typical Test Data**



### **Notes**

- 1.Customized outlines and optimal VSWR available.
- 2.To maintain best performance, recommended to use fan to keep the case temperature under 85°C.