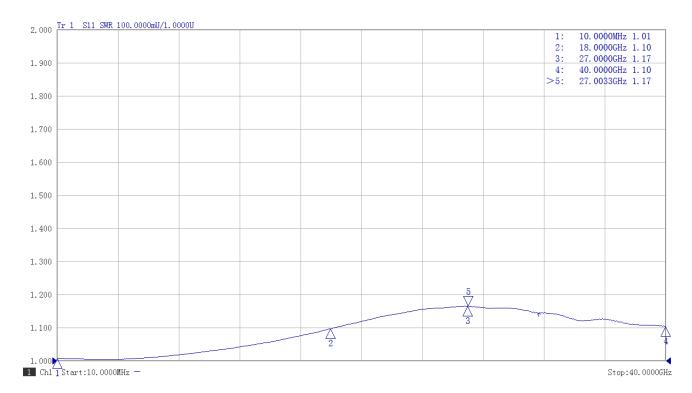

## **Typical Test Data**

### **Electrical**

| Impedance       | 50 ohm                                           |  |
|-----------------|--------------------------------------------------|--|
| Frequency Range | DC-40 GHz                                        |  |
| VSWR            | 1.3 max                                          |  |
| Input Avg Power | 30W@25℃ ambient, derating linearly to 3W at 100℃ |  |
| Peak Power      | 200W (5 micro-sec pulse width, 7% duty cycle)    |  |