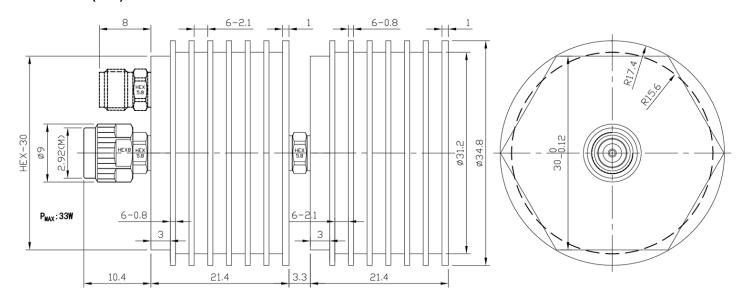

|  |
|-----------------|--------------------------------------------------|--|
| Frequency Range | DC-40 GHz                                        |  |
| VSWR            | 1.3 max                                          |  |
| Input Avg Power | 30W@25℃ ambient, derating linearly to 3W at 100℃ |  |
| Peak Power      | 200W (5 micro-sec pulse width, 7% duty cycle)    |  |

#### Mechanical

| Connector Body | Passivated stainless steel |
|----------------|----------------------------|
| Center Contact | 1.27um gold plated BeCu    |
| Heat Sink      | Black anodized aluminum    |

### **Environmental**

| Operating Temp | -55°C to 100°C |
|----------------|----------------|
| Storage Temp   | -55°C to 125°C |
| RoHS           | Compliant      |

## Dimensions(mm)



## **Typical Test Data**



### **Notes**

- 1.Customized outlines and optimal VSWR available.
- 2.To maintain best performance, recommended to use fan to keep the case temperature under 85°C.