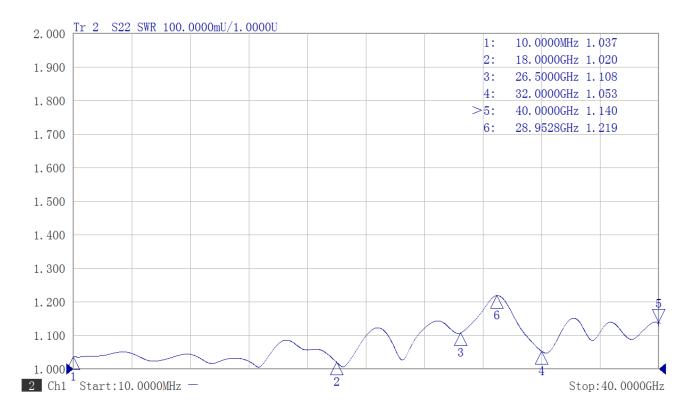

## **Typical Test Data**

## **Electrical**

| Impedance       | 50 ohm                                             |  |
|-----------------|----------------------------------------------------|--|
| Frequency Range | DC-40 GHz                                          |  |
| VSWR            | 1.38 max                                           |  |
| Input Avg Power | 45W@25℃ ambient, derating linearly to 4.5W at 100℃ |  |
| Peak Power      | 200W (5 micro-sec pulse width, 10% duty cycle)     |  |