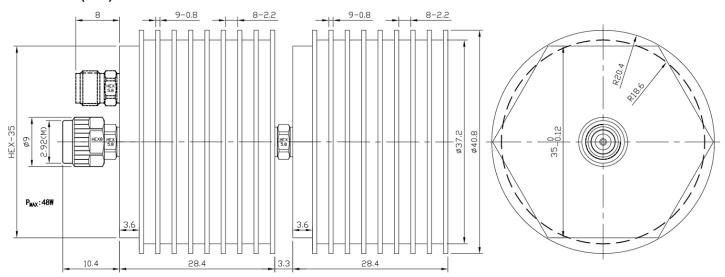

|  |
|-----------------|----------------------------------------------------|--|
| Frequency Range | DC-40 GHz                                          |  |
| VSWR            | 1.38 max                                           |  |
| Input Avg Power | 45W@25℃ ambient, derating linearly to 4.5W at 100℃ |  |
| Peak Power      | 200W (5 micro-sec pulse width, 10% duty cycle)     |  |

#### Mechanical

| Connector Body | Passivated stainless steel |
|----------------|----------------------------|
| Center Contact | 1.27um gold plated BeCu    |
| Heat Sink      | Black anodized aluminum    |

## **Environmental**

| Operating Temp | -55°C to 100°C |
|----------------|----------------|
| Storage Temp   | -55°C to 125°C |
| RoHS           | Compliant      |

## Dimensions(mm)



## **Typical Test Data**



## **Notes**

- 1.Customized outlines and optimal VSWR available.
- 2.To maintain best performance, recommended to use fan to keep the case temperature under 85°C.