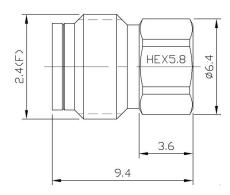

|  |
|-----------------|---------------------------------------------------|--|
| Frequency Range | DC-50 GHz                                         |  |
| VSWR            | 1.2 max                                           |  |
| Input Avg Power | 2W@25℃ ambient, derating linearly to 0.3W at 100℃ |  |
| Peak Power      | 100W (5 micro-sec pulse width, 1% duty cycle)     |  |

### Mechanical

| Connector Body | Passivated stainless steel |
|----------------|----------------------------|
| Center Contact | 1.27um gold plated BeCu    |
| Weight         | 3g                         |

### **Environmental**

| Operating Temp | -55℃ to 100℃ |
|----------------|--------------|
| Storage Temp   | -55℃ to 125℃ |
| RoHS           | Compliant    |

### Dimensions(mm)



### **Typical Test Data**