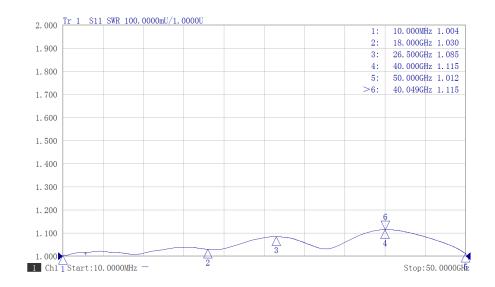

#### **Electrical**

| Impedance       | 50 ohm                                            |  |
|-----------------|---------------------------------------------------|--|
| Frequency Range | DC-50 GHz                                         |  |
| VSWR            | 1.2 max                                           |  |
| Input Avg Power | 2W@25℃ ambient, derating linearly to 0.3W at 100℃ |  |
| Peak Power      | 100W (5 micro-sec pulse width, 1% duty cycle)     |  |

### **Typical Test Data**