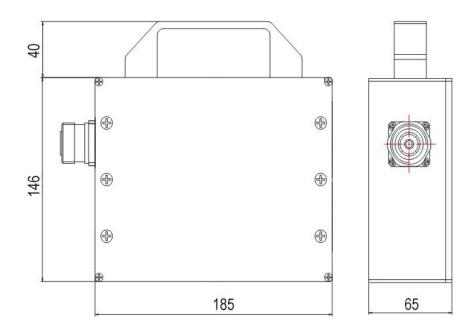

|
| Peak Power         | 1000W (5µsec pulse width, 0.5% duty cycle)                                  |
| PIM (Intermod)     | -168dBc min (with 2×20W tones at 700/900/1800/2100/2600MHz@25 $^{\circ}$ C) |
| Ingress Protection | IP63                                                                        |
| Operating Temp     | -30℃-+65℃                                                                   |

#### Mechanical

| Connector      | DIN 7/16 female             |
|----------------|-----------------------------|
| Connector Body | Brass, ternary alloy plated |
| Center Contact | Silver plated BeCu          |
| Dielectric     | PTFE                        |
| Housing        | Aluminum, anodized black    |
| Net Weight     | About 3kg                   |

## Dimensions(mm)