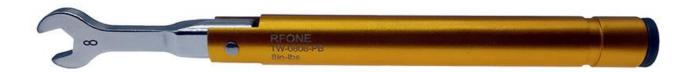

P/N: TW-0808-PB (RVA2)

## SMA/1.85mm/2.4mm/2.92mm/3.5mm 8 in-lbs Breakover Torque Wrench

## Marking

| Marking on Handle | TW-0808-PB |
|-------------------|------------|
|                   | 8 in-lbs   |
|                   | RF ONE     |
| Marking on Head   | 8          |