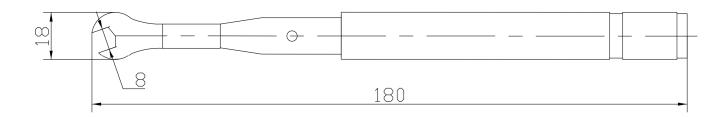

e          | Breakover both ways                     |
|----------------------|-----------------------------------------|
| Connector type       | SMA/1.85mm/2.4mm/2.92mm/3.5mm           |
| Torque Value         | 8 in-lbs (0.9N·m)                       |
| Head Opening size    | 8.04mm(min), 8.16mm(max)                |
| Tolerance            | ±6% for both direction                  |
| Wrench Head material | Electroplated Steel (white shiny color) |
| Handle               | Aluminum alloy                          |
| Weight               | 0.2kg                                   |

## Marking

| Marking on Handle | TW-0808-PB |
|-------------------|------------|
|                   | 8 in-lbs   |
|                   | RF ONE     |
| Marking on Head   | 8          |

## **Drawing(mm)**



RF ONE Electronics www.rfone.cn sales@rfone.cn