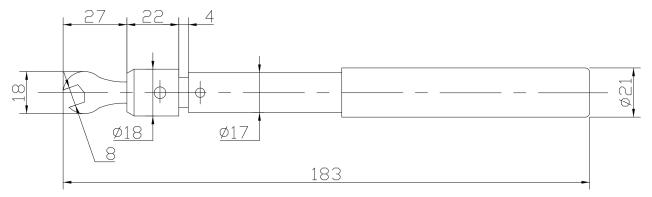

ounterclockwise |
|----------------------|---------------------------------------------|
| Connector type       | SMA/1.85mm/2.4mm/2.92mm/3.5mm               |
| Torque Value         | 8 in-lbs (0.9N·m)                           |
| Head Opening size    | 8.04mm(min), 8.16mm(max)                    |
| Tolerance            | $\pm 6\%$ for both directions               |
| Wrench Head material | Electroplated Steel (white shiny color)     |
| Handle               | Stainless steel                             |
| Weight               | 0.3kg                                       |

## Marking

| Marking on Handle | TW-0808-PDC |
|-------------------|-------------|
|                   | 8 in-lbs    |
|                   | RF ONE      |
| Marking on Head   | 8           |

## **Drawing(mm)**