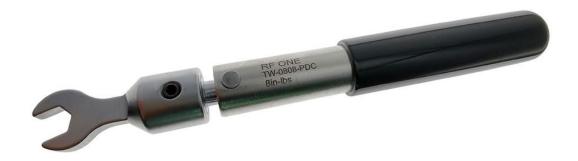

P/N:TW-0808-PDC

(RVA2)

## SMA/1.85mm/2.4mm/2.92mm/3.5mm 8 in-lbs Preset Click Torque Wrench

## **Specifications**

| Wrench Type          | Preset Click Clockwise and Counterclockwise |
|----------------------|---------------------------------------------|
| Connector type       | SMA/1.85mm/2.4mm/2.92mm/3.5mm               |
| Torque Value         | 8 in-lbs (0.9N·m)                           |
| Head Opening size    | 8.04mm(min), 8.16mm(max)                    |
| Tolerance            | $\pm 6\%$ for both directions               |
| Wrench Head material | Electroplated Steel (white shiny color)     |
| Handle               | Stainless steel                             |
| Weight               | 0.3kg                                       |

## Marking

| Marking on Handle | TW-0808-PDC |
|-------------------|-------------|
|                   | 8 in-lbs    |
|                   | RF ONE      |
| Marking on Head   | 8           |